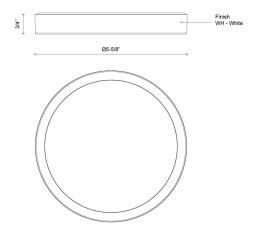

| SPECIFICATION DETAILS  |                                         |  |  |  |
|------------------------|-----------------------------------------|--|--|--|
| Fixture Dimensions     | D5-5/8" x H3/4"                         |  |  |  |
| Location               | Wet                                     |  |  |  |
| Diffuser Details       | Frosted Acrylic Diffuser                |  |  |  |
| Dimming Range          | 100% - 10%                              |  |  |  |
| Illumination Direction | Down                                    |  |  |  |
| Light Source/Life      | LED (50,000 hours) 90CRI                |  |  |  |
| Material               | Steel, Polymeric Material               |  |  |  |
| Compliance             | CEC Title 24: Yes<br>CSA Certified: Yes |  |  |  |