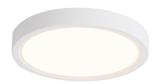

The Mio collection embodies simplicity and functionality, designed to highlight the beauty of a space with its clean flush mount design. Crisp white finishes blend seamlessly with most ceilings, keeping attention on the room's purpose and aesthetics. Sleek and modern, Mio delivers understated sophistication while offering practical, focused illumination.

| SPECIFICATION DETAILS  |                                         |  |  |  |
|------------------------|-----------------------------------------|--|--|--|
| Fixture Dimensions     | D5-5/8" x H3/4"                         |  |  |  |
| Location               | Wet                                     |  |  |  |
| Diffuser Details       | Frosted Acrylic Diffuser                |  |  |  |
| Dimming Range          | 100% - 10%                              |  |  |  |
| Illumination Direction | Down                                    |  |  |  |
| Light Source/Life      | LED (50,000 hours) 90CRI                |  |  |  |
| Material               | Steel, Polymeric Material               |  |  |  |
| Compliance             | CEC Title 24: Yes<br>CSA Certified: Yes |  |  |  |