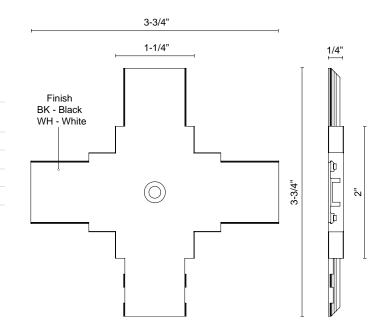

### SPECIFICATION DETAILS

| Fixture Dimensions | INSTALL DIMENSION - L2" x W2" x H1/4"; TOTAL<br>DIMENSION - L3-3/4" x W3-3/4" x H1/4" |
|--------------------|---------------------------------------------------------------------------------------|
| Voltage            | 48V DC                                                                                |
| Location           | Dry                                                                                   |
| Mounting           | Ceiling and Wall Mount All Orientation                                                |
| Material           | Polymeric Material + Copper                                                           |
| Paint Finish       | BK02; WH02                                                                            |