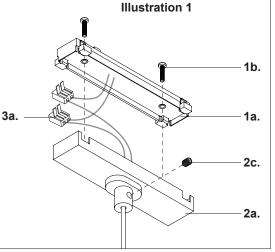

## Once track (TRT989100/TRT989200, sold separately) is mounted on mounting surface, proceed with removing fixture from its original package

- Separate track adaptor (1a) from track adaptor chassis (2a) by removing the screws (1b)
- 3. To change fixture height, shorten or lengthen wire by removing screw (2c) from track adaptor chassis (2a). Release the wire strain relief (2b) in centre of track adaptor chassis (2a) and push or pull wire to desired length. Tighten the wire strain relief in the center of the track adaptor chassis (2a). Slide the wire strain relief (2b) down the wire until it is as close as possible to where the wire enters the inside of the track adaptor chassis (2a) (See Illustration 2) and secure screw (2c) in track adaptor chassis (2a) (See Illustration 1) to lock the wire in place

Please Note:

- This Kuzco LED fixture comes with pre-wired LED module(s)
- Unless instructed, Do Not touch any part of the LED module(s) as any unnecessary contact with the module could cause permanent damage
- For use with 48V DC Class 2 LED drivers only (see available canopy/driver options)
  - **4.** Make low voltage wire connection by connecting fixture wire to 48V low voltage input wire with wire connectors **(3a)** provided in hardware package
  - **5.** Attach track adaptor (1a) to track adaptor chassis (2a) and secure with screws (1b)
  - Attach fixture to track (Sold Separately) using track adaptor assembly (1a/2a), followed by track covers (Sold with Track Component). Cut track covers to desired length