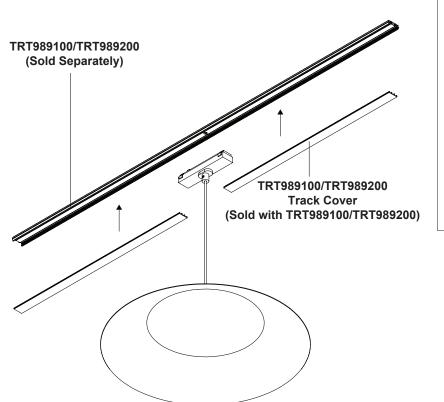

## Once track (TRT989100/TRT989200, sold separately) is mounted on mounting surface, proceed with removing fixture from its original package

- Separate track adaptor (1a) from track adaptor chassis (2a) by removing the screws (1b)
- 3. To change fixture height, shorten or lengthen wire by removing screw (2c) from track adaptor chassis (2a). Release the wire strain relief (2b) in centre of track adaptor chassis (2a) and push or pull wire to desired length. Tighten the wire strain relief in the center of the track adaptor chassis (2a). Slide the wire strain relief (2b) down the wire until it is as close as possible to where the wire enters the inside of the track adaptor chassis (2a) (See Illustration 2) and secure screw (2c) in track adaptor chassis (2a) (See Illustration 1) to lock the wire in place