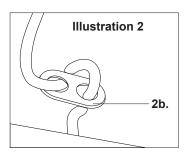

## Once track (TRT989100/TRT989200, sold separately) is mounted on mounting surface, proceed with removing fixture from its original package

- Separate track adaptor (1a) from track adaptor chassis (2a) by removing the screws (1b)
- 3. To change fixture height, shorten or lengthen wire by removing screw (2c) from track adaptor chassis (2a). Release the wire strain relief (2b) in centre of track adaptor chassis (2a) and push or pull wire to desired length. Tighten the wire strain relief in the center of the track adaptor chassis (2a). Slide the wire strain relief (2b) down the wire until it is as close as possible to where the wire enters the inside of the track adaptor chassis (2a) (See Illustration 2) and secure screw (2c) in track adaptor chassis (2a) (See Illustration 1) to lock the wire in place