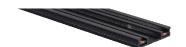

## DESCRIPTION

COMMENT

Trilo track rails are designed to be super-slim and as flush with your walls and ceiling as possible. Enjoy the slim, sleek track in any configuration using our easy to install 3' and 6' options. Each track includes a customizable cover that easily cuts to the needs of your system, providing a clean and modern look between track heads.

## SPECIFICATION DETAILS

| Fixture Dimensions | L78-3/4" x W1-1/4" x H1/4"             |
|--------------------|----------------------------------------|
|                    |                                        |
| Location           | Dry                                    |
| Material           | Aluminum + Copper + Polymeric Material |
| Paint Finish       | BK02; WH02                             |
|                    |                                        |