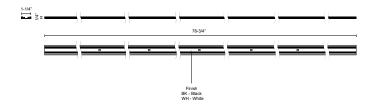

## SPECIFICATION DETAILS

| Fixture Dimensions | L78-3/4" x W1-1/4" x H1/4"             |
|--------------------|----------------------------------------|
|                    |                                        |
| Location           | Dry                                    |
| Material           | Aluminum + Copper + Polymeric Material |
| Paint Finish       | BK02; WH02                             |
|                    |                                        |

## TRT989200-BK TRT989200-WH Black White